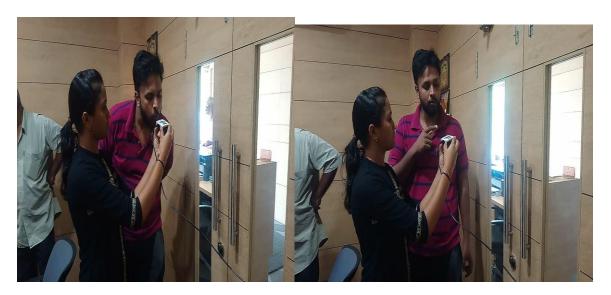

| CE    |

**Community Partner:** vrudhashram(NGO),wadepally,hanamkonda.

## **Abstract:**

Glucose level control is very important in preventing particular diseases especially diabetics. In long run if there is no close monitoring of sugar levels in diabetic patients then it leads to heart and blood vessel diseases. The test that are conducted in the laboratories for measuring the glucose levels involves invasive methods(which require blood samples) which is a painful procedure for old people. Our product aims to solve this problem by measuring the glucose levels by non-invasive methods.

## **Photos:**