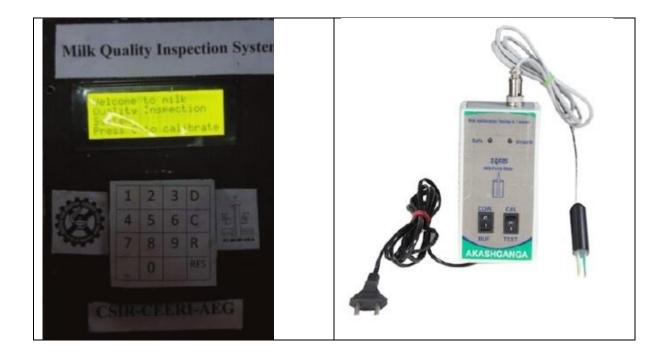

## **Abstract:**

The concept is to prepare a product for detecting the urea in the milk. The testing is done by dipping the LM35 sensor tip to some extent in the milk and if the milk contain any urea it displays on the Lcd as the milk is contaminated with urea content otherwise it displays as normal milk. UDIM device will detect whether the milk contain urea content are not.