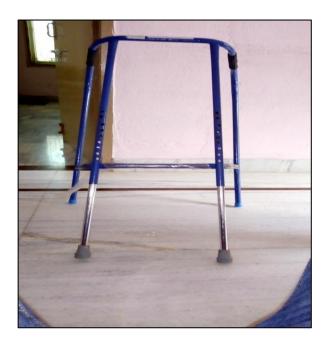

## **Abstract:**

Generally we find that old age people, handicapped and fractured people and even middle age people find difficult to climb stairs. There are common walkers to reduce their pain but with these walkers they can't climb stairs. Our aim is to make a adjustable legs for four leg walker to make it easy to climb stairs, so we are trying to make a adjustable legs for the existing four leg common walkers.

## **Photos:**