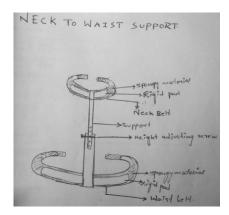

## **Abstract:**

When we interacted with middle aged group persons (i.e.; 40-60 years old); we observed that some of them are suffering from neck pain and back pain. Few of them informed that they are suffering from neck pain and back pain and they are using separate neck support belt and back support belt simultaneously. Even though they use both belts they are not satisfied and unable to get complete relief, hence the problem we identified is neck and back pain. We feel that instead of using two individual supports simultaneously, a single support should be required from neck bone to back bone, so that it gives relief from both pains simultaneously and not allows them to bend more during their working hours.

### **Photos:**