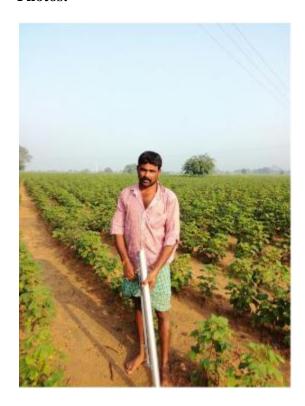

**Community Partner:** A farmer named SRINIVAS is having a field of an acre near shyampet and is facing problem at the time of feeding of the seeds in the ground.

**Abstract:** Seed feeding in the field for a long time is difficult for the farmers. For easy feeding of the seeds we use this SEED INJECTOR. Feeding of the seeds in the field, less man power, Time saving task, Stress free for the farmer. To save the time for the farmers.