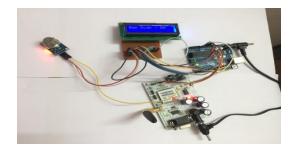

| T.Kaveri  | 15k45a0233      | Detector    |       |  |
| M.Sumaja  | 15k45a0229      |             |       |  |

Community Partner: Shobha Kiran, Sri Sai Anandha Seva Trustwaddepally, Warangal



**Abstract:** Our project is easy to use and our project is not only useful for the households it can be applicable in the coalmines where very harmful gases are present and where the health of the people is affected. But, if we place a gas leakage detector we have designed the health of the workers can be protected because the gas leakage detector is going to identify the harmful gases and thereby the health is saved not only saves the health of the people but also if we place a chimney where the major part of the harmful gases are evolved we can greatly reduce the pollutants also.

## Photo: